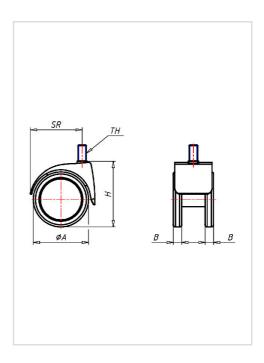

| Swivel castor                                           | Wheel- $\emptyset$ A x width B mm: 75x13+13 |
|---------------------------------------------------------|---------------------------------------------|
| Load Capacity kg:                                       | 60                                          |
| Load capacity tested according to EN 12530 and EN 12527 |                                             |
| Overall height H mm:                                    | 93                                          |
| Threat mm:                                              | M10x15                                      |
| Swivel radius SR mm:                                    | 71                                          |
| Wheel bearing:                                          | Nylon plain bearing                         |
|                                                         |                                             |