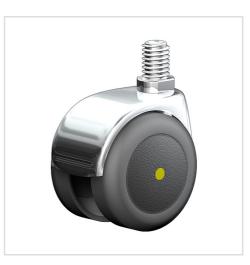

# Swivel castor 540 M10 75 PUEL

Furniture Castors Series 540 GW - Wheel PUEL

#### Wheel

coated in polyurethane, 90±3 Shore Aelecrically conductive  ${<}10^4\Omega$ 

High quality nylon wheel centre

Zinc-die-cast housing - chrome plated Swivel bearing with combined plain-ball bearing Wheel brake - glass fibre reinforced Wheel axle revited